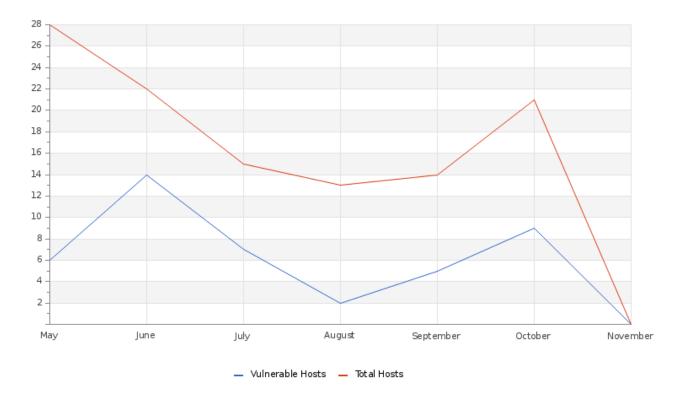

## Hosts & Vulnerable Hosts In Last 6 Months

**Total Attacks Successfully Blocked** 

251487

**TLP AMBER BOARDROOM EXECUTIVE REPORT** 

Organo Judicial 11/21/2023