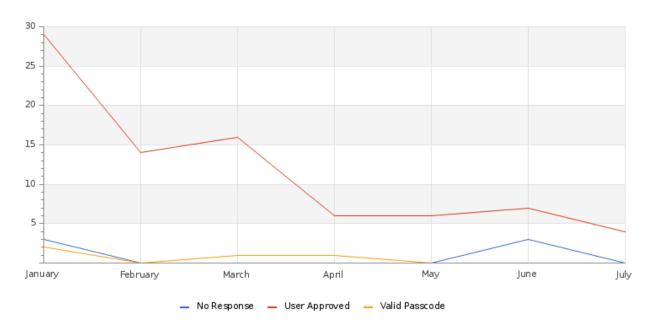

07/30/2024



# **TLP AMBER**MSS-TAS REPORT

#### **About this report**

This is a SKYWATCH report that presents the most up-to-date information for the MSS-TAS as displayed in the service dashboard.

**Total Users \*** 

11

# **Average Authentications by Hour of the Day**





Organo Judicial 07/30/2024

#### **Top Authenticated Users \***



## **Most Active Applications \***

| арр      | Success | Total |
|----------|---------|-------|
| Skywatch | 3       | 3     |
| Cymulate | 1       | 1     |

#### **Authentication Status in the Last 24 Hours \***



■ User Approved - 4



GLESEC COMPLETELY PERCEPTI

Organo Judicial 07/30/2024

#### **Most Successful Authenticated Countries \***





GLESEC COMPLETELY PERCEPTI

Organo Judicial 07/30/2024

#### **Trusted Access In Last 6 Months**



# **Successful and Failed Authentications \***





Organo Judicial 07/30/2024

#### **Successful Authentications \***



■ User Approved - 4

# Successful Authentications by Factor \*



■ DuoPush - 4



GLESEC COMPLETELY DEDCEDT

Organo Judicial 07/30/2024

#### **Authentication Per Country \***



Panama - 4

**TLP:AMBER** = Limited disclosure, restricted to participants' organizations. Sources may use TLP:AMBER when information requires support to be effectively acted upon, yet carries risks to privacy, reputation, or operations if shared outside of the organizations involved. Recipients may only share TLP:AMBER information with members of their own organization, and with clients or customers who need to know the information to protect themselves or prevent further harm. **Sources ar