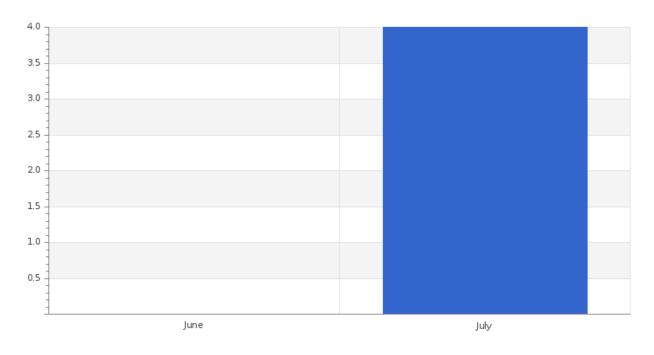

#### **Authentication Status in the Last 24 Hours \***

■ User Approved - 4

GLESEC COMPLETELY PERCEPTI

Organo Judicial 07/30/2024

#### **Successful Authentications \***

■ User Approved - 4