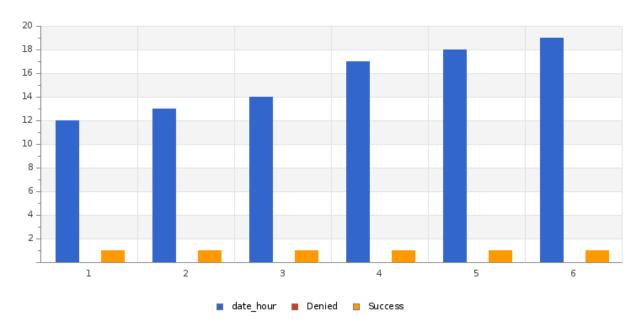

ORGANO JUDICIAL July 30, 2024





Organo Judicial 07/30/2024



# **TLP AMBER**MSS-TAS REPORT

#### **About this report**

This is a SKYWATCH report that presents the most up-to-date information for the MSS-TAS as displayed in the service dashboard.

**Total Users \*** 

11

# **Average Authentications by Hour of the Day**





Organo Judicial 07/30/2024

#### **Top Authenticated Users \***



## **Most Active Applications \***

| арр      | Success | Total |
|----------|---------|-------|
| Skywatch | 3       | 3     |
| Cymulate | 1       | 1     |

#### **Authentication Status in the Last 24 Hours \***



■ User Approved - 4



GLESEC COMPLETELY PERCEPTI

Organo Judicial 07/30/2024

#### **Most Successful Authenticated Countries \***





GLESEC COMPLETELY PERCEPTI

Organo Judicial 07/30/2024

#### **Trusted Access In Last 6 Months**



# **Successful and Failed Authentications \***





Organo Judicial 07/30/2024

#### **Successful Authentications \***



■ User Approved - 4

# Successful Authentications by Factor \*



■ DuoPush - 4



GLESEC COMPLETELY DEDCEDT

Organo Judicial 07/30/2024

#### **Authent