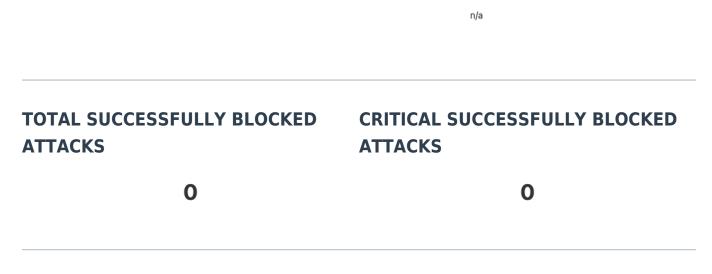

# SKYWATCH<sup>SM</sup> EXECUTIVE DASHBOARDS

December 15, 2022



©2022. GLESEC. All Rights Reserved.



## **BOARDROOM** DASHBOARD

The information curated in this dashboard presents - in real time -RISK, THREATS, and VULNERABILITIES of the organization. Aligned with the GLESEC Seven Elements Model and the National Institute of Standard (NIST) framework.

#### **ABOUT THIS REPORT**

SKYWATCHSM Executive Dashboards provide the Board and C -level Executives with an easy and an intuitive way to stay informed and to act.

#### **ACTUAL RISK**

## **21%**

#### **ACCEPTED RISK**









#### **VULNERABILITY METRIC VULNERABILITIES HISTOGRAM - FOR 6 MONTHS**



#### HISTOGRAM OF TOTAL AND CRITICAL ATTACKS SUCCESSFULLY BLOCKED

n/a

### GLOBAL MAP OF CRITICAL ATTACKS PER COUNTRY FOR PAST WEEK

|    |      |      |       | n/a   |        |        |         |  |
|----|------|------|-------|-------|--------|--------|---------|--|
|    |      |      |       |       |        |        |         |  |
| 0+ | 100+ | 500+ | 1000+ | 5000+ | 10000+ | 50000+ | 100000+ |  |





# REPORTS

The dashboard supports on-demand report generation for the current value of the indicators. The report follows TLP (Transport Layer Protocol) standard from Homeland Security and will be filed under SKYWATCH / Reports / On-demand section.

On the monthly basis, the same type of report is created by GLESEC Operations with information from the prior month and filed in the SKYW