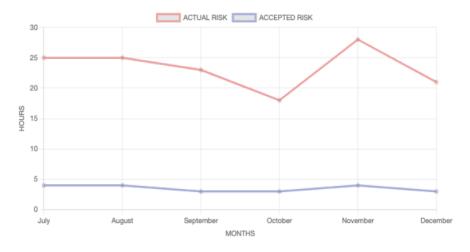

# SKYWATCH<sup>SM</sup> EXECUTIVE DASHBOARDS

December 15, 2022



©2022. GLESEC. All Rights Reserved.



## **BOARDROOM** DASHBOARD

The information curated in this dashboard presents - in real time -RISK, THREATS, and VULNERABILITIES of the organization. Aligned with the GLESEC Seven Elements Model and the National Institute of Standard (NIST) framework.

#### **ABOUT THIS REPORT**

SKYWATCHSM Executive Dashboards provide the Board and C -level Executives with an easy and an intuitive way to stay informed and to act.

#### **ACTUAL RISK**

## **21%**

#### **ACCEPTED RISK**









#### **VULNERABILITY METRIC VULNERABILITIES HISTOGRAM - FOR 6 MONTHS**



#### HISTOGRAM OF TOTAL AND CRITICAL ATTACKS SUCCESSFULLY BLOCKED

n/a

### GLOBAL MAP OF CRITICAL ATTACKS PER COUNTRY FOR PAST WEEK

|    |      |      |       | n/a   |        |        |         |  |
|----|------|------|-------|-------|--------|--------|---------|--|
|    |      |      |       |       |        |        |         |  |
| 0+ | 100+ | 500+ | 1000+ | 5000+ | 10000+ | 50000+ | 100000+ |  |





# REPORTS

The dashboard supports on-demand report generation for the current value of the indicators. The report follows TLP (Transport Layer Protocol) standard from Homeland Security and will be filed under SKYWATCH / Reports / On-demand section.

On the monthly basis, the same type of report is created by G