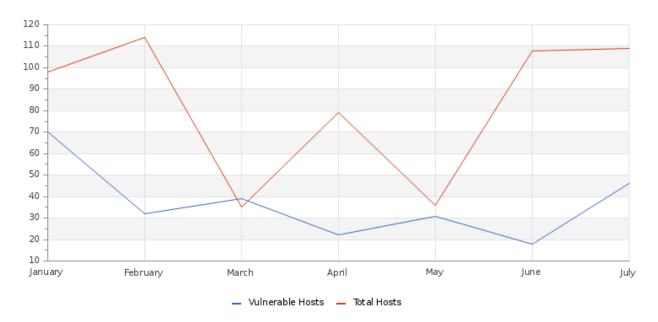

COMPLETELY PERCEPTIVE



# BOARDROOM EXECUTIVE REPORT

## ACME FINANCIAL SERVICES March 09, 2025



©2023. GLESEC. All Rights Reserved.



BOARDROOM EXECUTIVE REPORT ACME FINANCIAL SERVICES 03/09/2025

# TLP AMBER BOARDROOM EXECUTIVE REPORT

#### About this report

This on-demand report provides executive level information as of the state of Cybersecurity for your organization including top security indicators and performance.



### **Accepted & Actual Risk**



### BOARDROOM EXECUTIVE REPORT

ACME FINANCIAL SERVICES 03/09/2025

#### Hosts & Vulnerable Hosts In Last 6 Months



#### **Total Attacks Successfully Blocked**

428

#### **Critical Attacks Successfully Blocked**

4





### BOARDROOM EXECUTIVE REPORT

ACME FINANCIAL SERVICES 03/09/2025



#### **Attacks Successfully Blocked**



### **Vulnerability Metric**



#### **Critical Attacks Per Country In Past Week**





## BOARDROOM EXECUTIVE REPORT

ACME FINANCIAL SERVICES 03/09/2025



**TLP:AMBER** = Limited disclosure, restricted to participants' organizations. Sources may use TLP:AMBER when information requires support to be effectively acted upon, yet carries risks to privacy, reputation, or operations if shared outside of the organizations involved. Recipients may only share TLP:AMBER information with members of their own organization, and with clients or customers who need to know the information