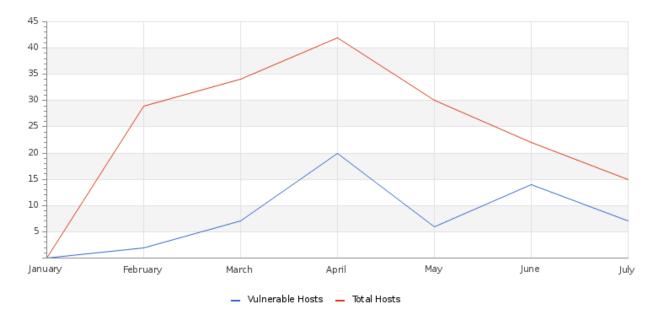

### Hosts & Vulnerable Hosts In Last 6 Months

**Total Attacks Successfully Blocked** 