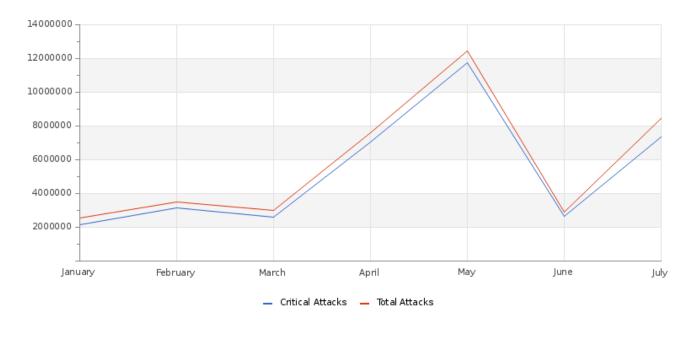

### Hosts & Vulnerable Hosts In Last 6 Months

**Total Attacks Successfully Blocked** 

## 212,018

### **Critical Attacks Successfully Blocked**

### 196,171

#### **Attacks Successfully Blocked**

**Vulnerability Metric** 

6%

**TLP:AMBER** = Limited disclosure, restricted to participants' organizations. Sources may use TLP:AMBER when information requires support to be effectively acted upon, yet carries risks to privacy, reputation, or operations if shared outside of the organizations involved. Recipients may only share TLP:AMBER information with members of their own organization, and with clients or customers who need to know the information to protect themselves or prevent further harm. **Sources are at liberty to specify additional intended limits of the sharing: these must be adhered to.** 