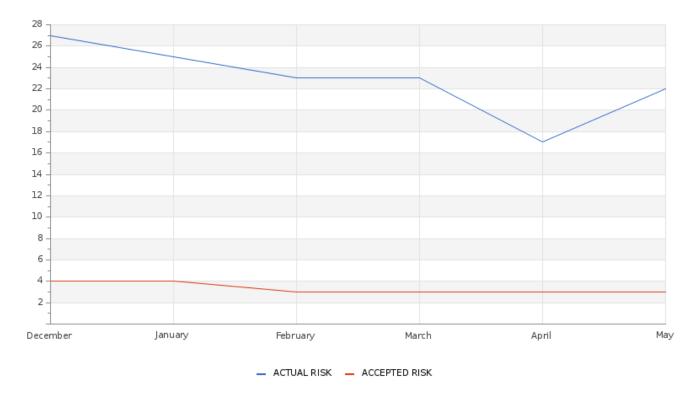

#### About this report

This on-demand report provides executive level information as of the state of Cybersecurity for your organization including top security indicators and performance.

| Actual Risk | Accepted Risk | Confidence Risk |
|-------------|---------------|-----------------|
| 22%         | 3%            | <b>92</b> %     |

### Accepted & Actual Risk