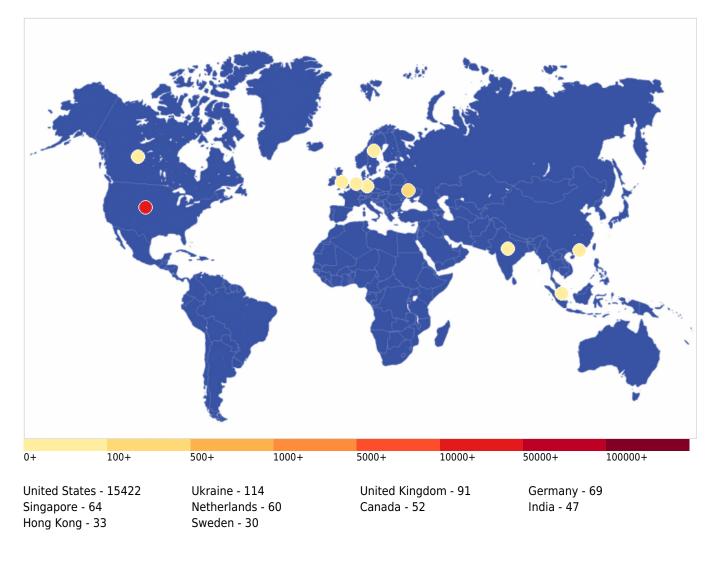

ive level information as of the state of Cybersecurity for your organization including top security indicators and performance.

| Actual Risk | Accepted Risk | Confidence Risk |
|-------------|---------------|-----------------|
| 22%         | 3%            | <b>92</b> %     |

### Accepted & Actual Risk





## 

## BOARDROOM EXECUTIVE REPORT

ACME FINANCIAL SERVICES 05/08/2023

## Hosts & Vulnerable Hosts In Last 6 Months



**Total Attacks Successfully Blocked** 

1764

### **Critical Attacks Successfully Blocked**

13





## BOARDROOM EXECUTIVE REPORT

ACME FINANCIAL SERVICES 05/08/2023



### **Attacks Successfully Blocked**



### **Vulnerability Metric**

24

#### **Critical Attacks Per Country In Past Week**





## BOARDROOM EXECUTIVE REPORT

ACME FINANCIAL SERVICES 05/08/2023



**TLP:AMBER** = Limited disclosure, restricted to participants' organizations. Sources may use TLP:AMBER when information requires support to be effectively acted upon, yet carries risks to privacy, reputation, or operations if shared outside of the organizations involved. Recipients may only share TLP:AMBER information with members of their own organization, and with clients or customers who need to know the information to protect themselves or prevent further harm. **Sources are at liberty to specify additional intended limits of the sharing: these must be adhered to.** 



COMPLETELY PERCEPTIVE



## BOARDROOM EXECUTIVE REPORT

# HOW CAN WE HELP?

Contact us today for more information on our services and security solutions.