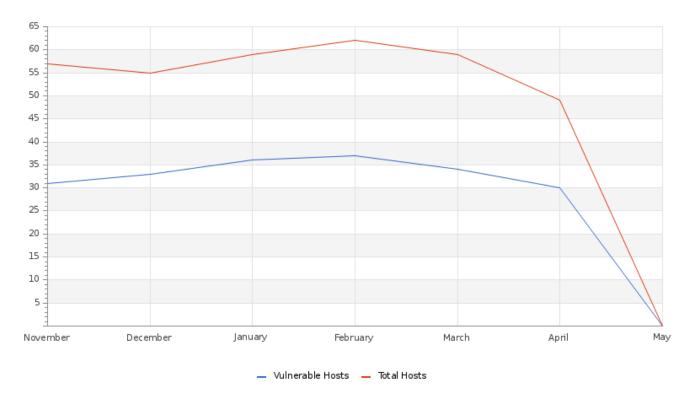

## Hosts & Vulnerable Hosts In Last 6 Months

**Total Attacks Successfully Blocked** 

1764