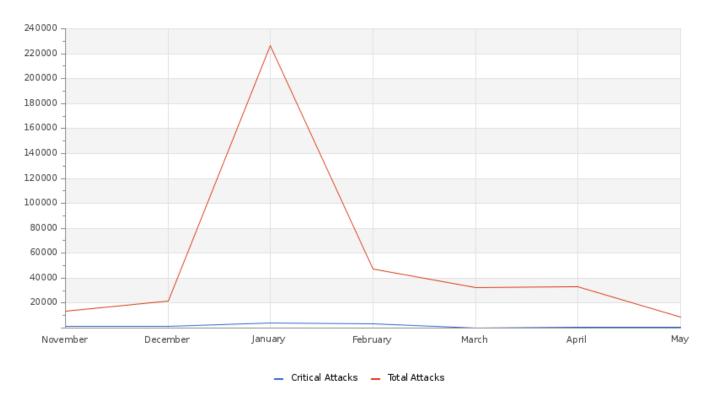

### **Critical Attacks Successfully Blocked**

13

### **Attacks Successfully Blocked**