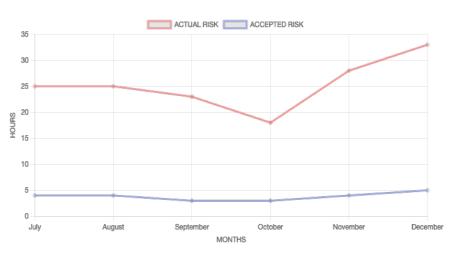

# SKYWATCH<sup>SM</sup> EXECUTIVE DASHBOARDS

December 16, 2022



©2022. GLESEC. All Rights Reserved.



# **BOARDROOM** DASHBOARD

The information curated in this dashboard presents - in real time -RISK, THREATS, and VULNERABILITIES of the organization. Aligned with the GLESEC Seven Elements Model and the National Institute of Standard (NIST) framework.

#### **ABOUT THIS REPORT**

SKYWATCHSM Executive Dashboards provide the Board and C -level Executives with an easy and an intuitive way to stay informed and to act.

#### **ACTUAL RISK**

28%

#### **ACCEPTED RISK**

#### **ACCEPTED & ACTUAL RISK HISTOGRAM**







#### **VULNERABILITY METRIC VULNERABILITIES HISTOGRAM - FOR 6 MONTHS**

n/a

## TOTAL SUCCESSFULLY BLOCKED ATTACKS

### CRITICAL SUCCESSFULLY BLOCKED ATTACKS

n/a

#### n/a

#### HISTOGRAM OF TOTAL AND CRITICAL ATTACKS SUCCESSFULLY BLOCKED

n/a

## **GLOBAL MAP OF CRITICAL ATTACKS PER COUNTRY FOR PAST WEEK**

|    |      | n/a  |       |       |        |        |         |
|----|------|------|-------|-------|--------|--------|---------|
|    |      |      |       |       |        |        |         |
| 0+ | 100+ | 500+ | 1000+ | 5000+ | 10000+ | 50000+ | 100000+ |





# REPORTS

The dashboard supports on-demand report generation for the current value of the indicators. The report follows TLP (Transport Layer Protocol) standard from Homeland Security and will be filed under SKYWATCH